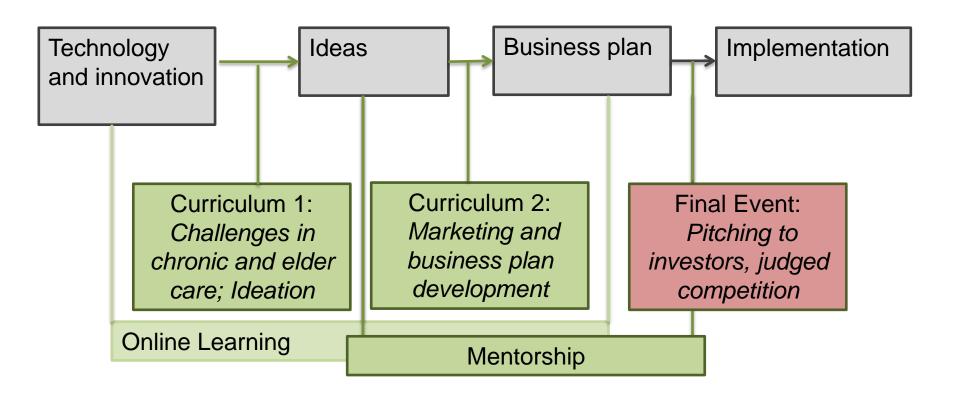

## **Singapore**

Since June 2015:

30+ lectures and presentations

20+ mentors

8 in person sessions

500+ entrepreneurs

100 business ideas

NUS Enterprise